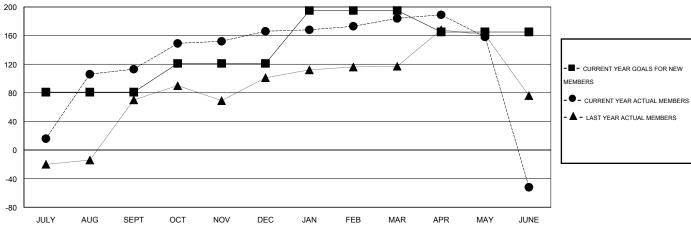

## GOALS AND ACTUAL MEMBERS CUMULATIVE

| DROPPED CLUBS: 4 |     | 44 CLUBS OF 73 ADDED 1 OR MORE | GENDER DISTRIBUTION  |                |     |
|------------------|-----|--------------------------------|----------------------|----------------|-----|
|                  |     | NEW MEMBERS                    | MALE                 | 1,127 (69.74%) |     |
|                  |     |                                | FEMALE               | 489 (30.26%)   |     |
| DROPPED MEMBERS  |     |                                |                      |                |     |
| DECEASED         | 2   | CLICK HERE FOR HEALTH          |                      |                | 770 |
| CLUB CANCELLED   | 65  | ASSESSMENT DATA                | FAMILY UNIT MEMBERS  |                | 779 |
| OTHER            | 395 |                                | HEAD OF HOUSEHOLD    |                | 355 |
| TOTAL            | 462 |                                | NON-HEAD OF HOUSEHOL | .D             | 424 |

| Members                  |                    |                                     |                    |                  |  |  |  |  |  |  |
|--------------------------|--------------------|-------------------------------------|--------------------|------------------|--|--|--|--|--|--|
| RESULTS FOR 2014-2015    |                    |                                     |                    |                  |  |  |  |  |  |  |
| QUARTER                  | NEW MEMBER<br>GOAL | CHARTER AND<br>NEW MEMBERS<br>ADDED | DROPPED<br>MEMBERS | NET<br>GAIN/LOSS |  |  |  |  |  |  |
| JULY/AUG/SEPT            | 81                 | 175<br>112                          | 62                 | 113              |  |  |  |  |  |  |
| OCT/NOV/DEC  JAN/FEB/MAR | 40<br>74           | 50                                  | 59<br>32           | 53<br>18         |  |  |  |  |  |  |
| APR/MAY/JUNE             | -30                | 73                                  | 309                | -236             |  |  |  |  |  |  |