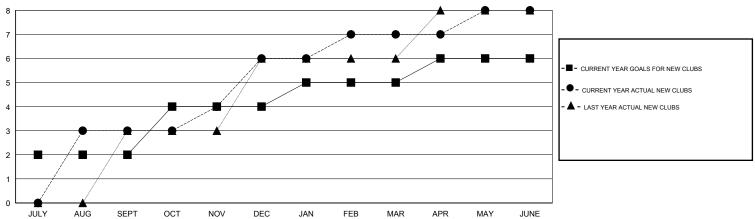

## GOALS AND ACTUAL NEW CLUBS CUMULATIVE

## District 322C4

Results as of: 6/30/2015

GMT: NAZMUL HAQUE LOCATION INDIA GMT CA 6

|                       |                  |                                                     | LOO/THON HILE II T                |  |  |  |  |  |  |
|-----------------------|------------------|-----------------------------------------------------|-----------------------------------|--|--|--|--|--|--|
| Clubs                 |                  |                                                     |                                   |  |  |  |  |  |  |
| RESULTS FOR 2014-2015 |                  |                                                     |                                   |  |  |  |  |  |  |
| NEW CLUB<br>GOAL      | NEW CLUBS        | DROPPED<br>CLUBS                                    | NET<br>GAIN/LOSS                  |  |  |  |  |  |  |
| 2                     | 3                | 0                                                   | 3                                 |  |  |  |  |  |  |
| 2                     | 3                | 0                                                   | 3                                 |  |  |  |  |  |  |
| 1<br>1                | 1                | 1<br>3                                              | 0<br>-2                           |  |  |  |  |  |  |
|                       | NEW CLUB<br>GOAL | RESULTS FOR 2014-2015  NEW CLUB NEW CLUBS GOAL  2 3 | RESULTS FOR 2014-2015    New Club |  |  |  |  |  |  |